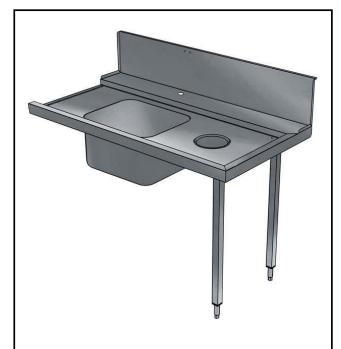

865310 (BHHPTBH14R)

Prewash table with 500x400mm bowl & hole for Hood Type, r>1, 1400mm

#### Item No.

For hood type dishwashers. Constructed in 304 AISI stainless steel with backsplash mm250h. N. 2 square 40x40mm tubular legs on height-adjustable feet. Bowl size mm500x400x250h with overflow pipe and drain hole. Waste scraping hole with rubber ring. Basket direction: from right to left.