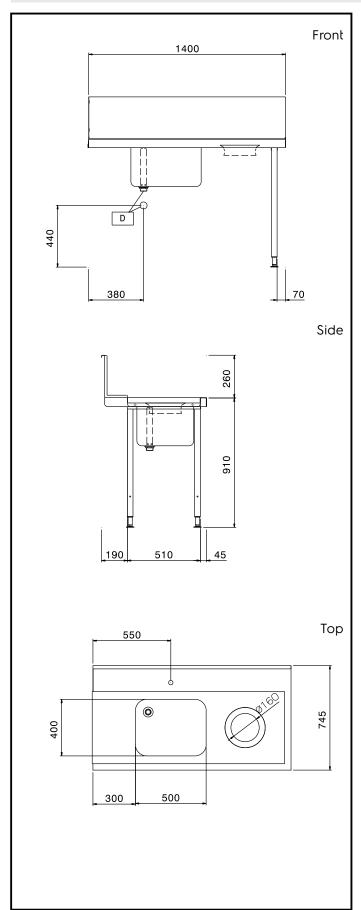

### **Key Information:**

External dimensions, Width:

865310 (BHHPTBH14R) 1400 mm External dimensions, Depth: 745 mm External dimensions, Height: 1170 mm 12 kg Net weight:

Splashback Dimensions, Height: 300 mm

500x400x300h **Basin dimensions:** 

Handling System for Hood type Pre-wash Table with Bowl and Hole Right to Left, 1400mm